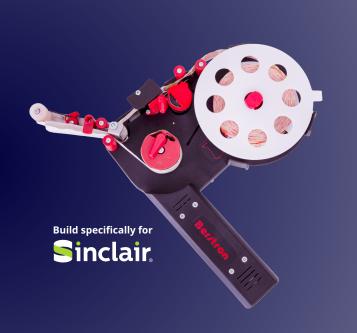

# SINCLAIR LABELLING SOLUTIONS

Increase your labelling speed and reduce the strain on your packing crew with Berstron's High-speed electronic label machines.

# **Speed and Flexibility**

This particular label dispenser is designed and build to give you the most robust and efficient tool to apply labels to any sort of fruit (or any other items). A slight tap with the business end of the machine to the product puts a label down and immediately readies a label for the next item.

The intelligence within the machine scans the size of your label and feeds the appropriate amount to present the next label.

The internal 7,4V Lithium battery ensures two days of labeling on a single (4 hour) charge. It can put down 5 labels per second which makes 18.000 labels per hour. It is safe to say this labeler is quicker than it's operator. In short, the machine can take on an impressive workload in your labeling process.

### **Description**

Soft touch, high speed hand-held electric labeller specifically designed to be 100% compatible with the Sinclair Label System.

#### **Specifications**

Labels speed: 5 labels per second Operation: 2 days on full charge

Weight: 670 g.

Battery: 7.4 V lithium, 3000mAh

Charger: 100-240 V / 2 A Charge time: 0 to 100% 4 hours